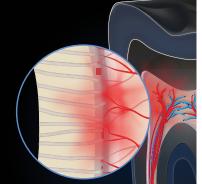

## Sensitivity

# Help Your Patients STOP Being So Sensitive

Ultradent offers a variety of in-office and at-home products specially designed to relieve hypersensitivity.