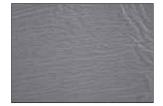

**266 - Ultradent Universal Dentin Sealant Refill** 4 x 1.2 ml syringes

> 1169 - Black Mini<sup>™</sup> Brush Tip 100pk

Ultradent Universal Dentin Sealant covers dentin with a protective seal. Both surfaces have been conditioned with phosphoric acid for 20 seconds; SEM on the right was sealed first with Ultradent Universal Dentin Sealant.