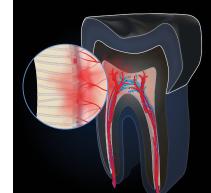

raEZ is the only truly effective one. Thanks!" Dr. Scott Irwin – Phoenix, AZ



### Opalescence<sup>™</sup> Whitening Toothpaste for Sensitivity Relief

- Unique formulation is ideal for promoting oral health and maintaining bright, white smiles
- Removes surface stains to lighten teeth up to two shades in just one month<sup>1</sup>
- Low abrasion formula protects enamel and is safe for everyday use
- Available in refreshing Cool Mint flavor

Opalescence Whitening Toothpaste for Sensitivity Relief has the same whitening power as the original Opalescence Whitening Toothpaste, plus maximum strength potassium nitrate for sensitivity relief.







Now With UltraFit"



3472 - Opalescence Whitening Sensitivity Toothpaste 24 x 1.0 oz tubes

\$58.49 ea | \$55.57 ea 3/more | \$52.64 ea 5/more















800.552.5512 ULTRADENT.COM

JLTRADEN'

PARVE

(GF)



# Help Your Patients STOP Being So Sensitive

Ultradent offers a variety of in-office and at-home products specially designed to relieve hypersensitivity.

## In-Office Treatments

#### Enamelast<sup>™</sup>

FLUORIDE VARNISH

- Patented adhesion-promoting agent for enhanced retention
- Superior fluoride release and uptake
- Smooth, nongritty texture
- Nearly invisible appearance
- Nut free and gluten free

Enamelast fluoride varnish is designed with staying-power. It contains a patented adhesion-promoting agent and has a smooth feel and nearly invisible appearance that your patients won't want to brush off. Plus, Enamelast varnish comes in five great flavors your patients will love—Walterberry, Orange Cream, Bubble Gum, Coo