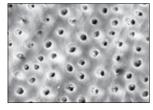

**266 - Ultradent Universal Dentin Sealant Refill** 4 x 1.2 ml syringes

> 1169 - Black Mini<sup>™</sup> Brush Tip 100pk

Ultradent Universal Dentin Sealant covers dentin with a protective seal. Both surfaces have been conditioned with phosphoric acid for 20 seconds; SEM on the right was sealed first with Ultradent Universal Dentin Sealant.